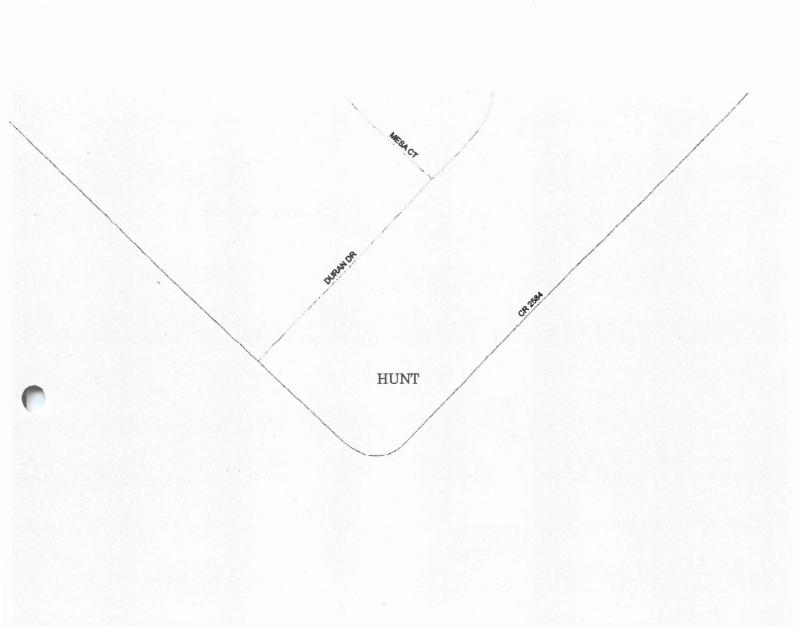

Greetings:

2

Farmers Electric Cooperative, Inc. is requesting permission to construct electrical power distribution facilities which will cross County Road <u>2584</u> which is located 2000' West of Duran Dr in Hunt County, Texas.

Site location map and construction sketches are enclosed. The construction sketch details the proposed work. All road crossings will have a minimum vertical clearance of 22 feet.

If you have any questions, please contact me at any time.