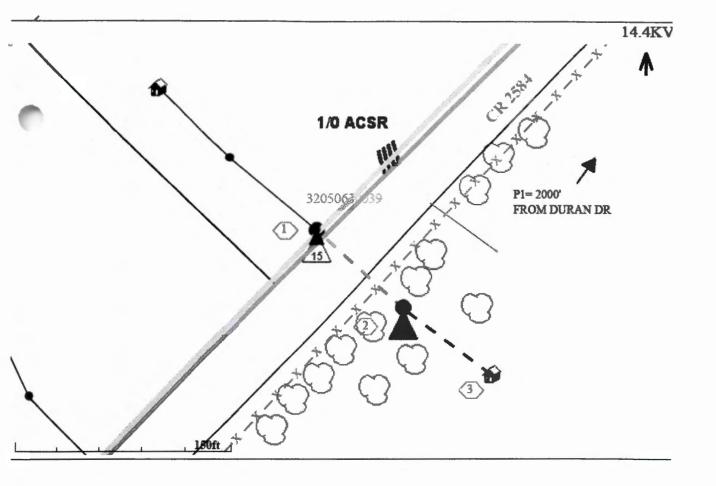

Greetings:

2

Farmers Electric Cooperative, Inc. is requesting permission to construct electrical power distribution facilities which will cross County Road <u>2584</u> which is located 2000' West of Duran Dr in Hunt County, Texas.

Site location map and construction sketches are enclosed. The construction sketch details the proposed work. All road crossings will have a minimum vertical clearance of 22 feet.

If you have any questions, please contact me at any time.